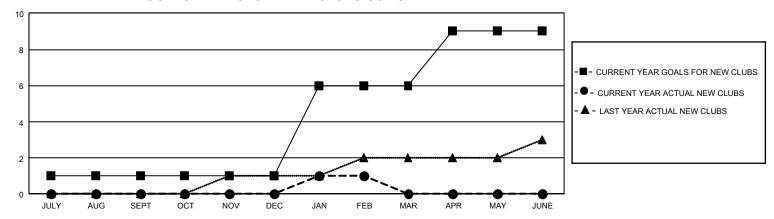

## GMT Constitutional Area 2, Group C

REPORT DOES NOT INCLUDE CLUBS IN UNDISTRICTED AREAS.

| Clubs                 |               |           |               | Members               |                         |                         |                                                    |
|-----------------------|---------------|-----------|---------------|-----------------------|-------------------------|-------------------------|----------------------------------------------------|
| RESULTS FOR 2023-2024 |               |           |               | RESULTS FOR 2023-2024 |                         |                         |                                                    |
| QUARTER               | NEW CLUB GOAL | NEW CLUBS | DROPPED CLUBS | QUARTER MEN           | MBER GROWTH NET<br>GOAL | MEMBER GROWTH<br>ACTUAL | DROPPED MEMBERS<br>ACTUAL (including<br>transfers) |
| JULY/AUG/SEPT         | 3             | 0         | 2             | JULY/AUG/SEPT         | 37                      | 72                      | 93                                                 |
| OCT/NOV/DEC           | 0             | 0         | 0             | OCT/NOV/DEC           | 60                      | 154                     | 88                                                 |
| JAN/FEB/MAR           | 15            | 1         | 0             | JAN/FEB/MAR           | 67                      | 89                      | 34                                                 |
| APR/MAY/JUNE          | 9             | 0         | 0             | APR/MAY/JUNE          | 52                      | 0                       | 0                                                  |

## GOALS AND ACTUAL NEW CLUBS CUMULATIVE