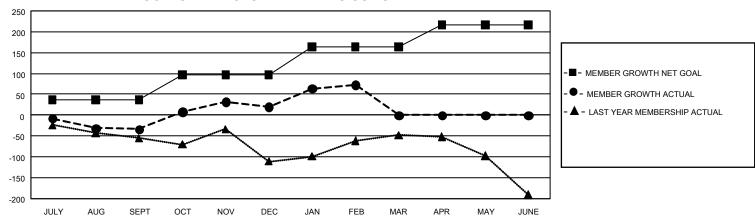

## GMT Constitutional Area 2, Group C

REPORT DOES NOT INCLUDE CLUBS IN UNDISTRICTED AREAS.

| Clubs                 |               |           |               | Members               |                         |                         |                                                    |
|-----------------------|---------------|-----------|---------------|-----------------------|-------------------------|-------------------------|----------------------------------------------------|
| RESULTS FOR 2023-2024 |               |           |               | RESULTS FOR 2023-2024 |                         |                         |                                                    |
| QUARTER               | NEW CLUB GOAL | NEW CLUBS | DROPPED CLUBS | QUARTER MEN           | MBER GROWTH NET<br>GOAL | MEMBER GROWTH<br>ACTUAL | DROPPED MEMBERS<br>ACTUAL (including<br>transfers) |
| JULY/AUG/SEPT         | 3             | 0         | 2             | JULY/AUG/SEPT         | 37                      | 72                      | 93                                                 |
| OCT/NOV/DEC           | 0             | 0         | 0             | OCT/NOV/DEC           | 60                      | 154                     | 88                                                 |
| JAN/FEB/MAR           | 15            | 1         | 0             | JAN/FEB/MAR           | 67                      | 89                      | 34                                                 |
| APR/MAY/JUNE          | 9             | 0         | 0             | APR/MAY/JUNE          | 52                      | 0                       | 0                                                  |

## GOALS AND ACTUAL MEMBERS CUMULATIVE

| DROPPED CLUBS: 2 |     | 82 CLUBS OF 153 ADDED 1 OR<br>MORE NEW MEMBERS | GENDER DISTRIBUTION                |                |  |
|------------------|-----|------------------------------------------------|------------------------------------|----------------|--|
|                  |     |                                                | MALE                               | 2,132 (63.66%) |  |
|                  |     |                                                | FEMALE                             | 1,217 (36.34%) |  |
| DROPPED MEMBERS  |     |                                                | NON BINARY                         | 0 (0.00%)      |  |
| DECEASED         | 19  |                                                | PREFER NOT TO ANSWER               | 0 (0.00%)      |  |
| CLUB CANCELLED   | 0   |                                                | TOTAL FAMILY UNIT MEMBERS 688      |                |  |
| OTHER            | 196 | CLICK HERE FOR                                 | TO THE TYNNIET STATE MEMBERS       |                |  |
| TOTAL            | 215 | CUMULATIVE MEMBERSHIP DATA                     | FAMILY MEMBERS PAYING HALF DUES 35 |                |  |